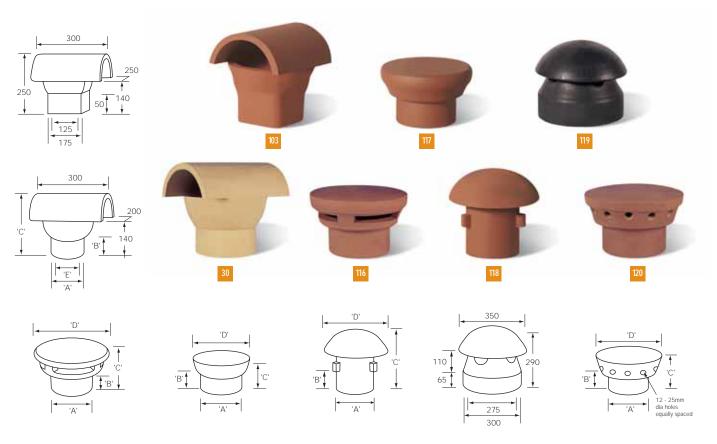

| list no.     | description                       | spigot ext. dia.                                    | spigot height              | overall                         | hood width                                          | spigot int dia.                                     |
|--------------|-----------------------------------|-----------------------------------------------------|----------------------------|---------------------------------|-----------------------------------------------------|-----------------------------------------------------|
|              |                                   | Α                                                   | В                          | С                               | D                                                   | E                                                   |
| 30*          | Hood Top                          | 135 dia<br>170 dia<br>190 dia<br>205 dia<br>235 dia | 50<br>50<br>50<br>50<br>50 | 250<br>250<br>250<br>250<br>250 | 200 dia<br>200 dia<br>200 dia<br>200 dia<br>250 dia | 100 dia<br>125 dia<br>145 dia<br>170 dia<br>200 dia |
| 103 <b>*</b> | Hood Top<br>(Square Spigot)       |                                                     | Sec                        | e illustrated de                | etail                                               |                                                     |
| 116*         | Weatherguard Top                  | 135, 170 dia<br>190, 205 dia                        | 85<br>85                   | 170<br>170                      | 235 dia<br>285 dia                                  | -                                                   |
| 117*         | Blank Stopper                     | 135 dia<br>170, 190, 205 dia                        | 40<br>70                   | 75<br>125                       | 185 dia<br>250 dia                                  | -                                                   |
| 118*         | Mushroom Top                      | 190 dia<br>205 dia                                  | 100<br>100                 | 280<br>300                      | 300 dia<br>300 dia                                  | -                                                   |
| 119*         | Mushroom Top<br>(Outside Fitting) |                                                     | sec                        | e illustrated de                | etail                                               |                                                     |
| 120*         | Flue Ventilator                   | 135, 190, 205 dia<br>235 dia<br>170 dia             | 55<br>70<br>55             | 175<br>175<br>175               | 275 dia<br>325 dia<br>250 dia                       | -<br>-<br>-                                         |

<sup>\*</sup>see notes on pages 26 and 27 regarding limited application.

page list no. description/size limited application suitable application

22 30 Hood Top Hood Top Hood Top (Square Spigot) Not suitable for use with any live flue serving solid fuel open fire or closed

For blanking off only

| 116 | Weatherguard Top  | appliance, gas or oil fired appliance |
|-----|-------------------|---------------------------------------|
| 118 | Mushroom Top      |                                       |
| 119 | Mushroom Top      |                                       |
|     | (Outside Fitting) |                                       |
| 120 | Flue Ventilator   |                                       |
|     |                   |                                       |

Not suitable for use with any live flue, does not provide ventilation

Inserts

117

Blank Stopper